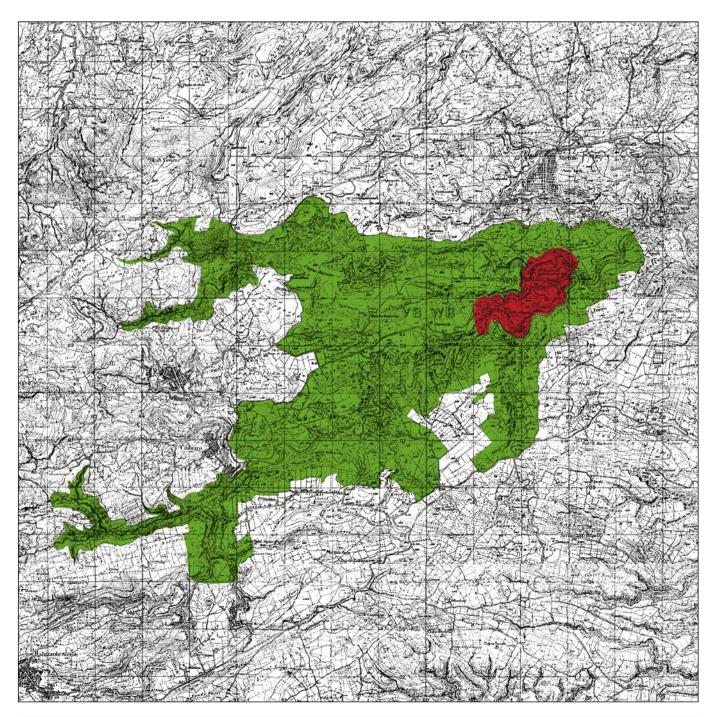

Identification of proposed area to be included in the WHL

## NECROPOLIS OF PANTALICA

(Municipality of Sortino) Scale 1:80,000

KEY

CORE AREA

Identification of proposed area to be included in the WHL

SYRACUSE Scale 1 : 50,000

## **LEGENDA**

CORE AREA

Identification of proposed area to be included in the WHL NECROPOLIS OF PANTALICA

(Municipality of Sortino) Scale 1 : 40,000

KEY

Identification of proposed area to be included in the WHL