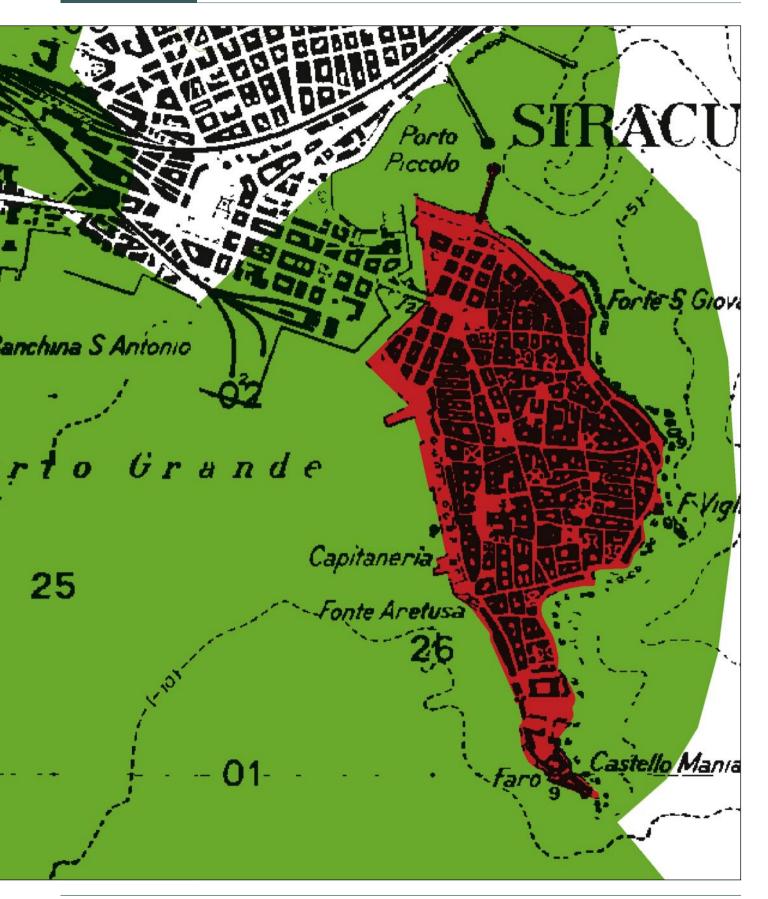

## NECROPOLIS OF PANTALICA

(Municipality of Sortino) Scale 1:80,000

KEY

CORE AREA

Identification of proposed area to be included in the WHL

SYRACUSE Scale 1 : 50,000

## **LEGENDA**

CORE AREA

Identification of proposed area to be included in the WHL NECROPOLIS OF PANTALICA

(Municipality of Sortino) Scale 1 : 40,000

KEY

Identification of proposed area to be included in the WHL

## NECROPOLIS OF PANTALICA

Sector A (Municipality of Sortino) Scale 1:10,000

KEY

CORE AREA

Identification of proposed area to be included in the WHL SYRACUSE Scale 1: 40,000

KEY

CORE AREA

Identification of proposed area to be included in the WHL SYRACUSE - Sector A Scale 1: 20,000