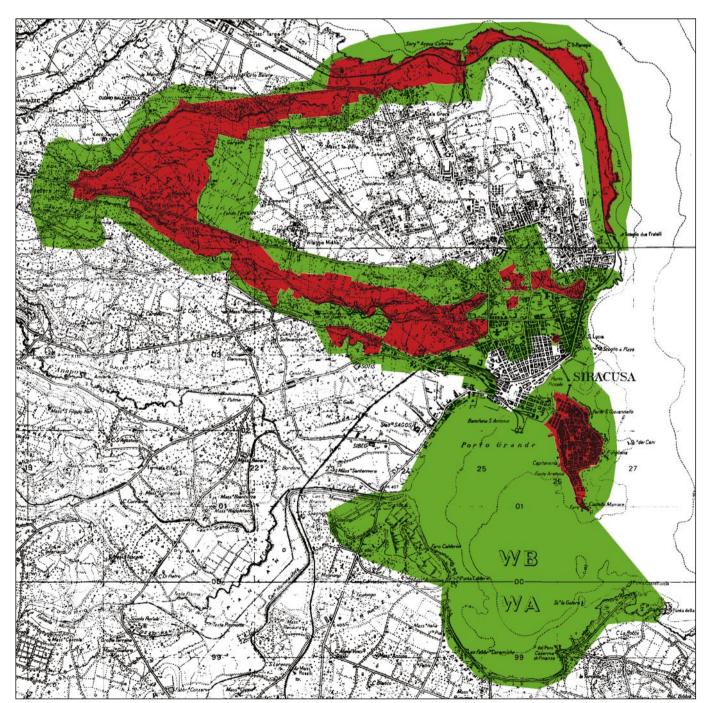

## NECROPOLIS OF PANTALICA

(Municipality of Sortino) Scale 1:80,000

KEY

CORE AREA

Identification of proposed area to be included in the WHL

SYRACUSE Scale 1 : 50,000

CORE AREA

BUFFER ZONE

Identification of proposed area to be included in the WHL SYRACUSE - Sector B Scale 1:10,000

KEY

Identification of proposed area to be included in the WHL SYRACUSE - Sector C Scale 1:10,000