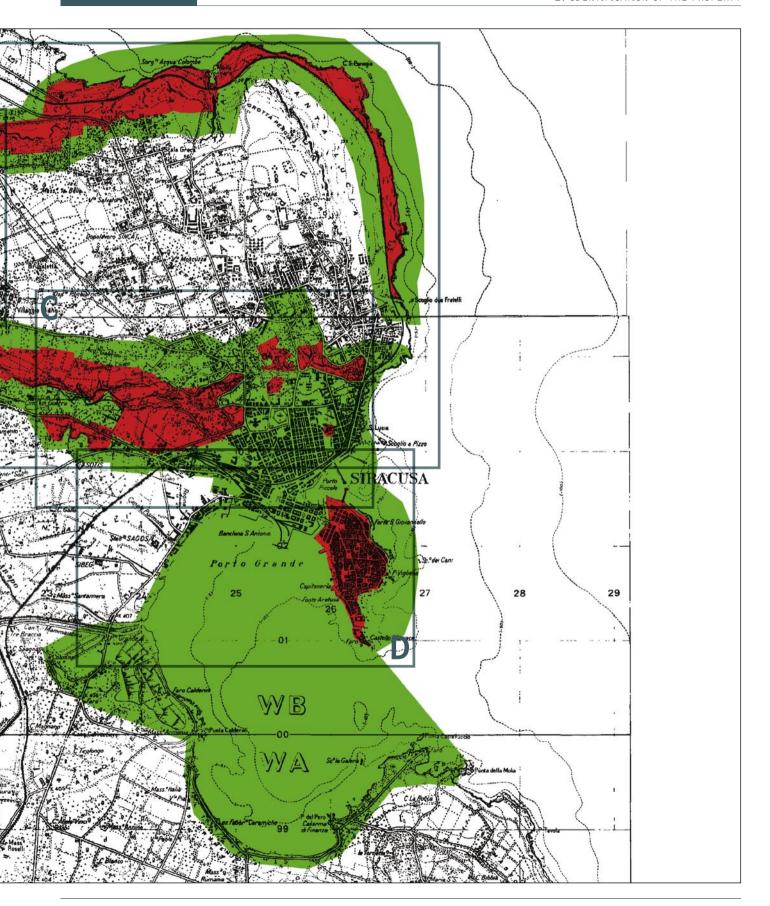

CORE AREA

BUFFER ZONE

Identification of proposed area to be included in the WHL SYRACUSE - Sector B Scale 1:10,000

KEY

Identification of proposed area to be included in the WHL SYRACUSE - Sector C Scale 1:10,000

Identification of proposed area to be included in the WHL SYRACUSE - Sector D Scale 1:10,000

KEY

CORE AREA