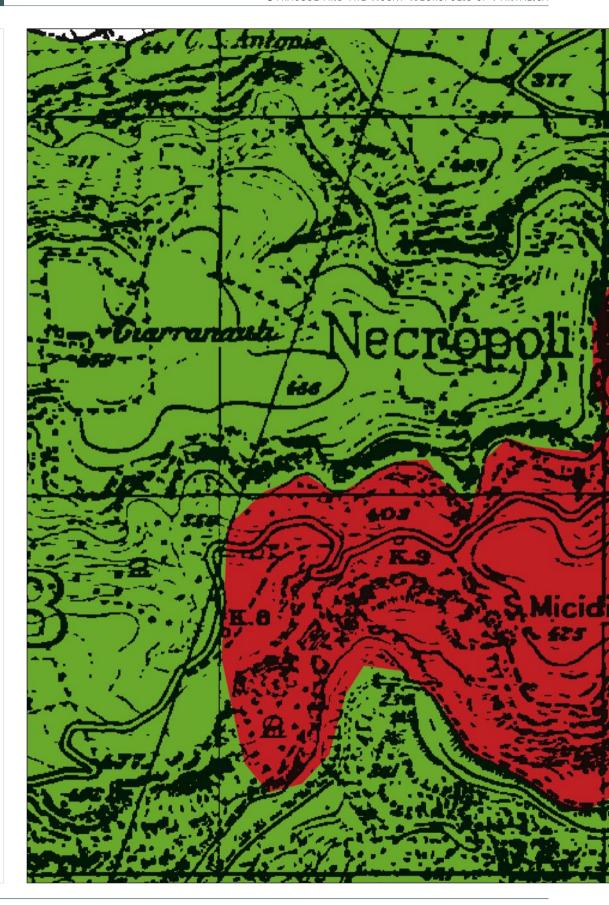

## **LEGENDA**

CORE AREA

Identification of proposed area to be included in the WHL NECROPOLIS OF PANTALICA

(Municipality of Sortino) Scale 1 : 40,000

KEY

Identification of proposed area to be included in the WHL

## NECROPOLIS OF PANTALICA

Sector A (Municipality of Sortino) Scale 1:10,000

KEY

CORE AREA

Identification of proposed area to be included in the WHL SYRACUSE Scale 1: 40,000

KEY

CORE AREA

Identification of proposed area to be included in the WHL SYRACUSE - Sector A Scale 1: 20,000