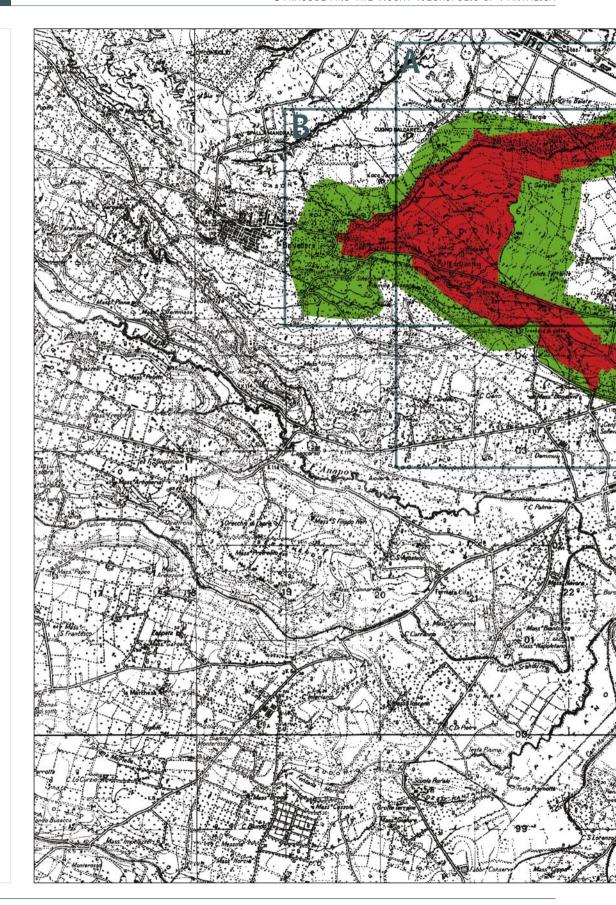

## NECROPOLIS OF PANTALICA

(Municipality of Sortino) Scale 1:80,000

KEY

CORE AREA

Identification of proposed area to be included in the WHL

SYRACUSE Scale 1 : 50,000

## **LEGENDA**

CORE AREA

Identification of proposed area to be included in the WHL NECROPOLIS OF PANTALICA

(Municipality of Sortino) Scale 1 : 40,000

KEY

Identification of proposed area to be included in the WHL