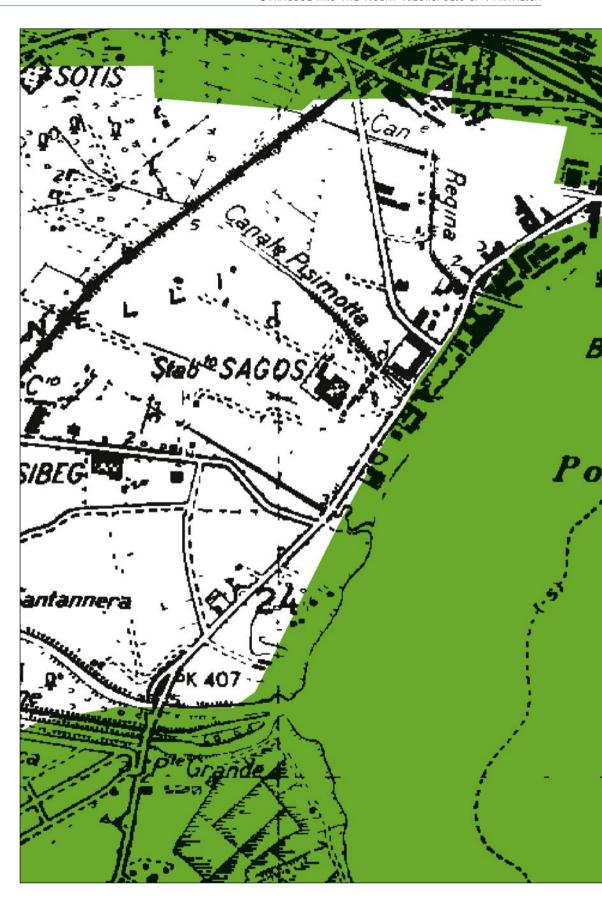

Identification of proposed area to be included in the WHL SYRACUSE - Sector D Scale 1:10,000

KEY

CORE AREA