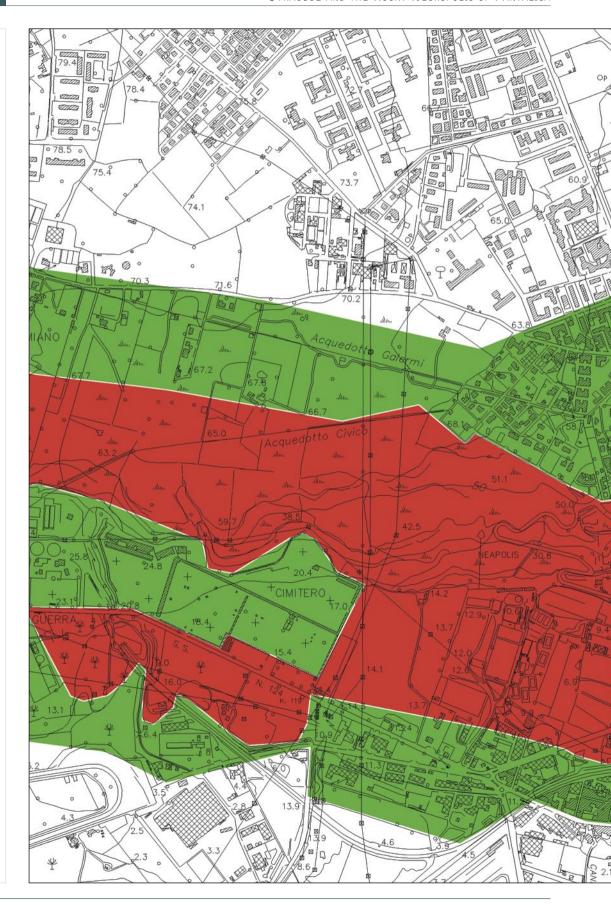

CORE AREA

BUFFER ZONE

Identification of proposed area to be included in the WHL SYRACUSE - Sector B Scale 1:10,000

KEY

Identification of proposed area to be included in the WHL SYRACUSE - Sector C Scale 1:10,000