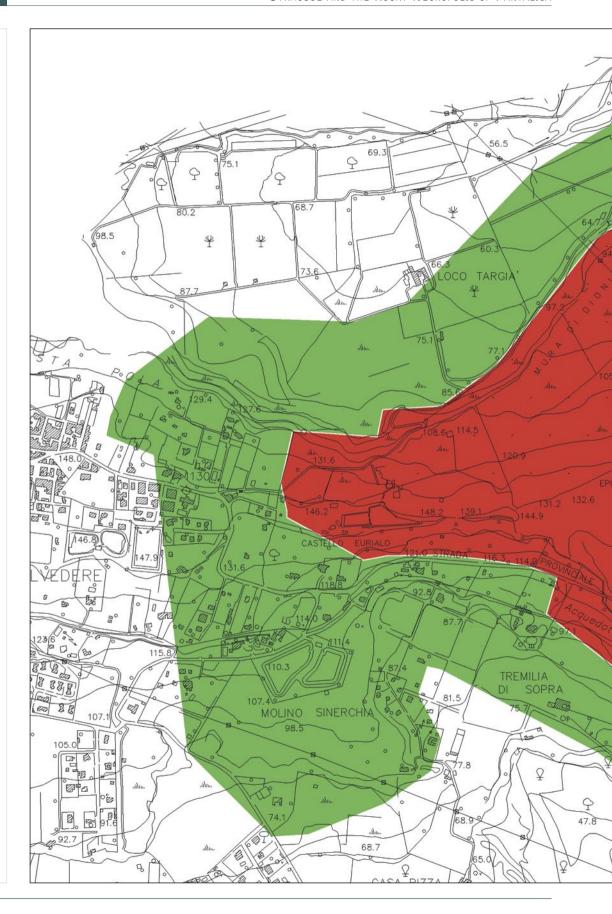

CORE AREA

BUFFER ZONE

Identification of proposed area to be included in the WHL SYRACUSE - Sector B Scale 1:10,000

KEY

Identification of proposed area to be included in the WHL SYRACUSE - Sector C Scale 1:10,000