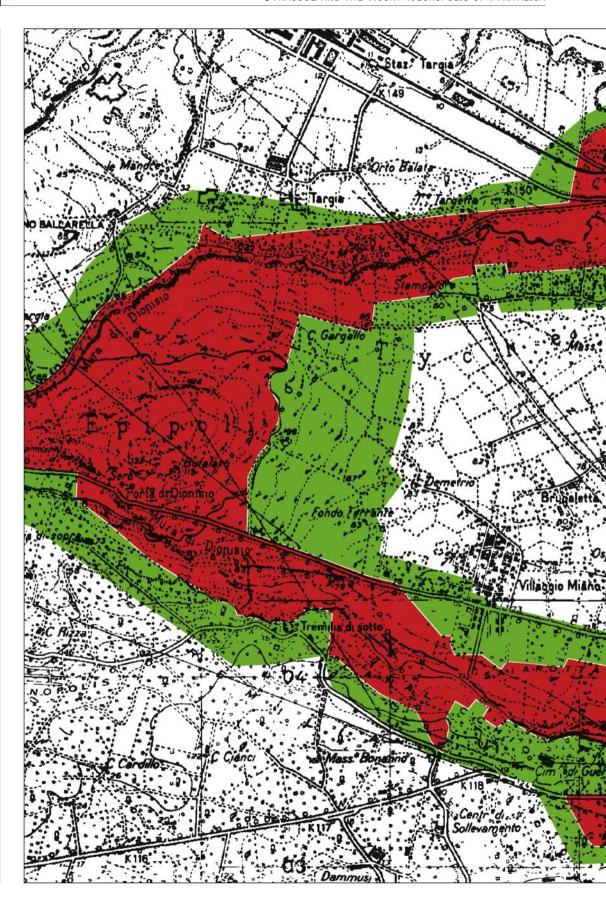

## NECROPOLIS OF PANTALICA

Sector A (Municipality of Sortino) Scale 1:10,000

KEY

CORE AREA

Identification of proposed area to be included in the WHL SYRACUSE Scale 1: 40,000

KEY

CORE AREA

Identification of proposed area to be included in the WHL SYRACUSE - Sector A Scale 1: 20,000