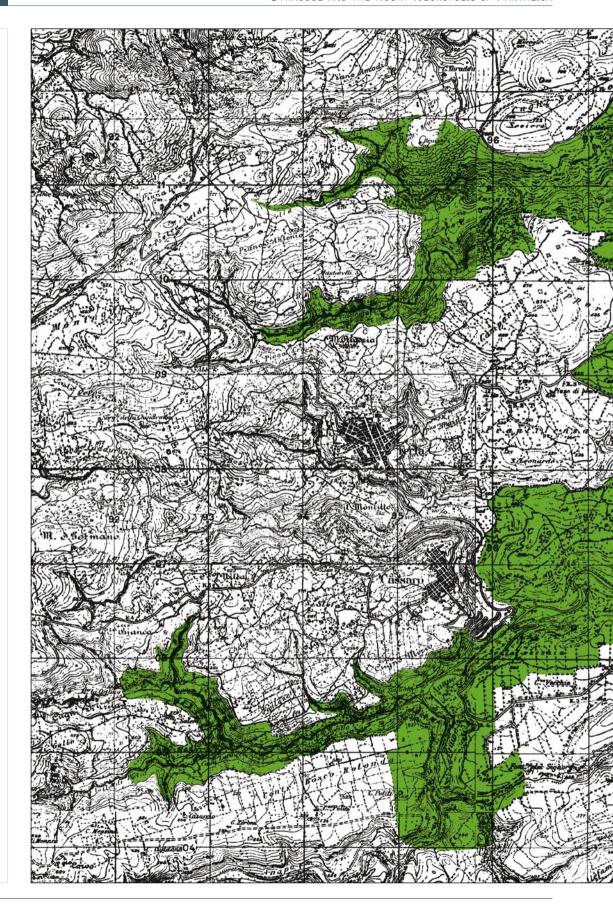

## **LEGENDA**

CORE AREA

Identification of proposed area to be included in the WHL NECROPOLIS OF PANTALICA

(Municipality of Sortino) Scale 1 : 40,000

KEY

Identification of proposed area to be included in the WHL