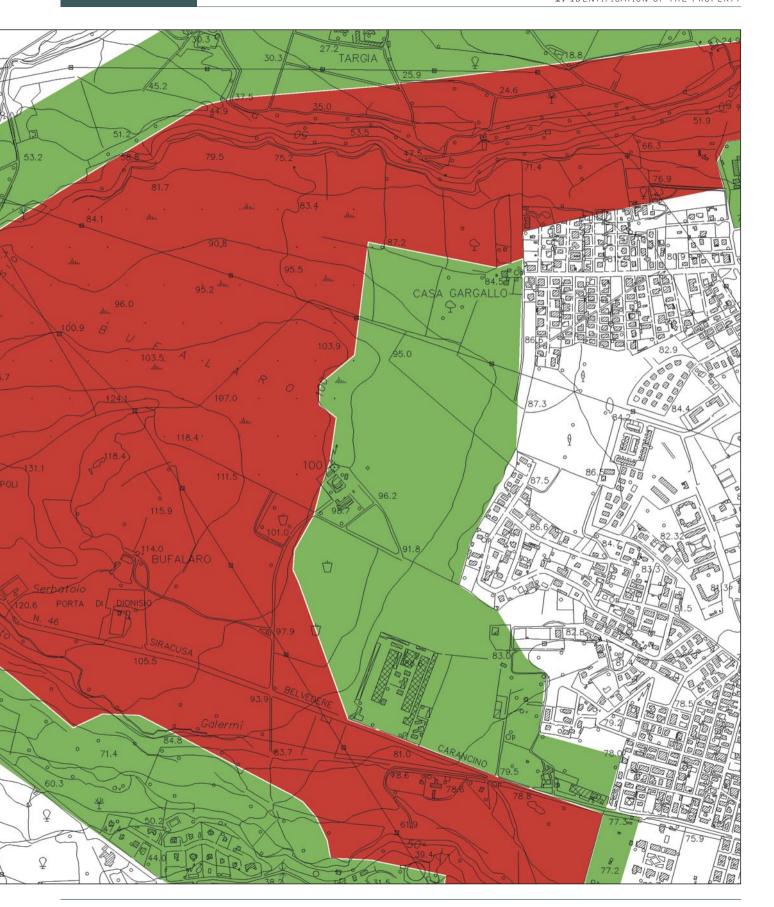

Identification of proposed area to be included in the WHL SYRACUSE - Sector D Scale 1:10,000

KEY

CORE AREA