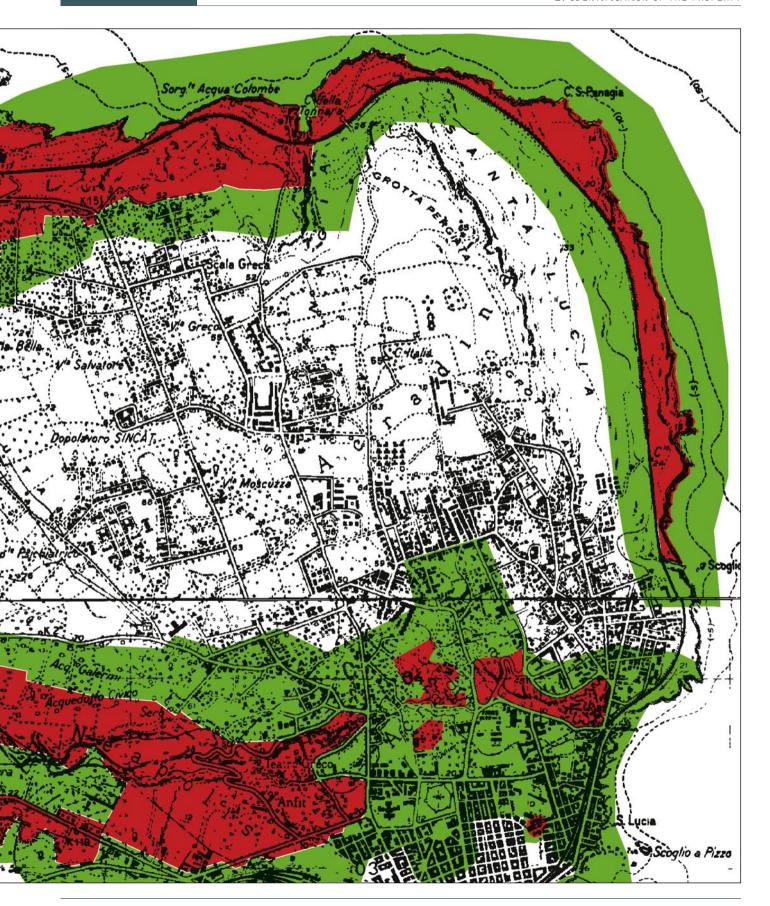

CORE AREA

BUFFER ZONE

Identification of proposed area to be included in the WHL SYRACUSE - Sector B Scale 1:10,000

KEY

Identification of proposed area to be included in the WHL SYRACUSE - Sector C Scale 1:10,000