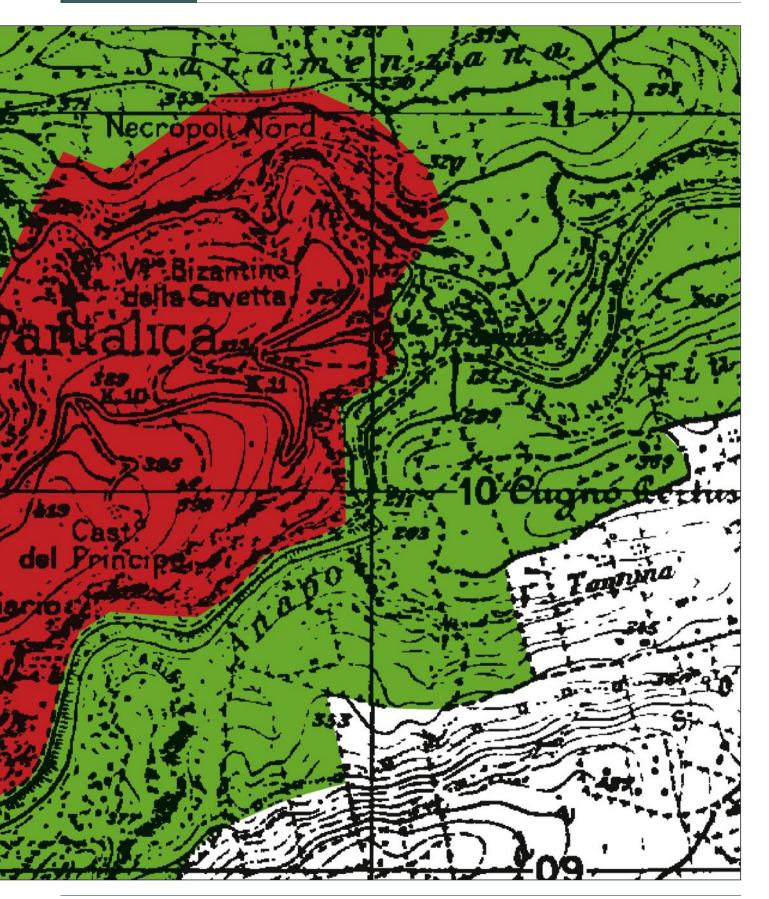

## NECROPOLIS OF PANTALICA

Sector A (Municipality of Sortino) Scale 1:10,000

KEY

CORE AREA

Identification of proposed area to be included in the WHL SYRACUSE Scale 1: 40,000

KEY

CORE AREA

Identification of proposed area to be included in the WHL SYRACUSE - Sector A Scale 1: 20,000