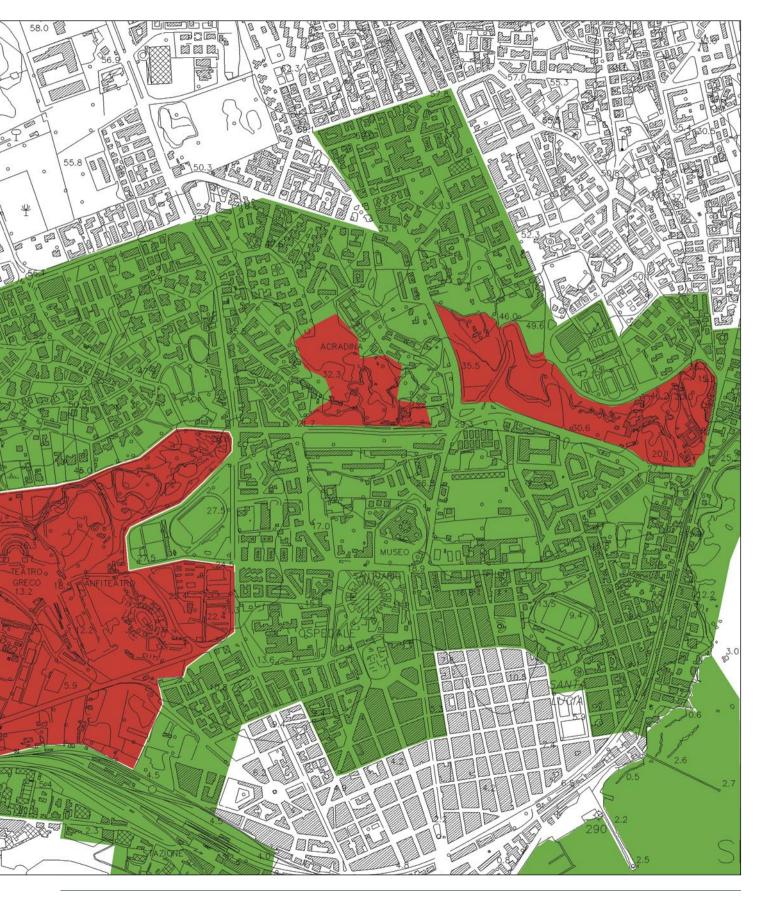

## NECROPOLIS OF PANTALICA

Sector A (Municipality of Sortino) Scale 1:10,000

KEY

CORE AREA

Identification of proposed area to be included in the WHL SYRACUSE Scale 1: 40,000

KEY

CORE AREA

Identification of proposed area to be included in the WHL SYRACUSE - Sector A Scale 1: 20,000