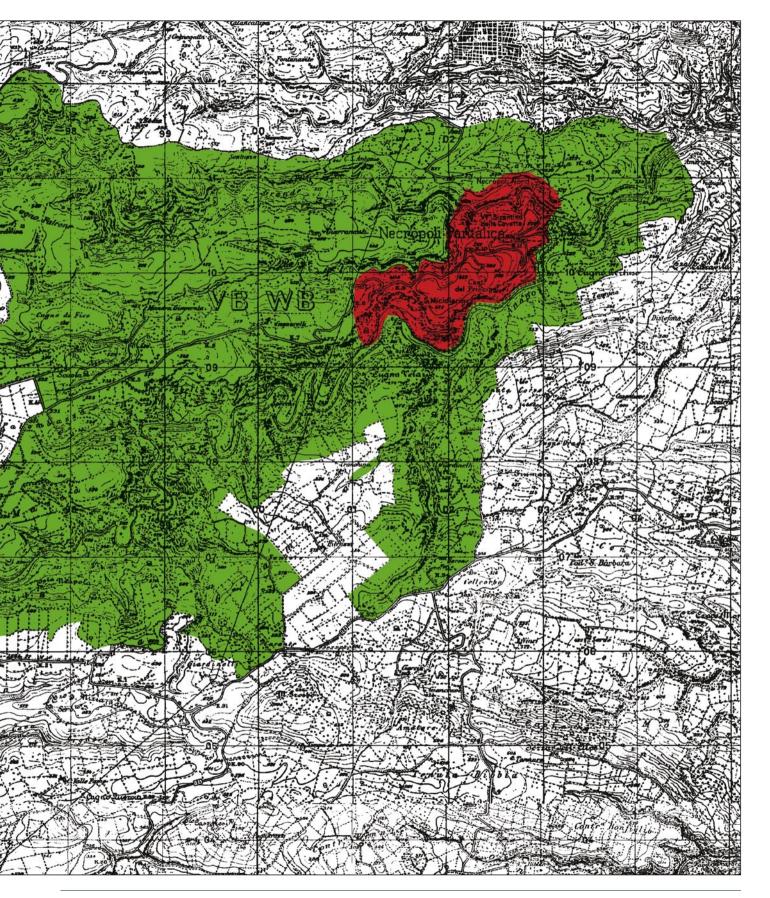

## **LEGENDA**

CORE AREA

Identification of proposed area to be included in the WHL NECROPOLIS OF PANTALICA

(Municipality of Sortino) Scale 1 : 40,000

KEY

Identification of proposed area to be included in the WHL

## NECROPOLIS OF PANTALICA

Sector A (Municipality of Sortino) Scale 1:10,000

KEY

CORE AREA

Identification of proposed area to be included in the WHL SYRACUSE Scale 1: 40,000

KEY

CORE AREA

Identification of proposed area to be included in the WHL SYRACUSE - Sector A Scale 1: 20,000